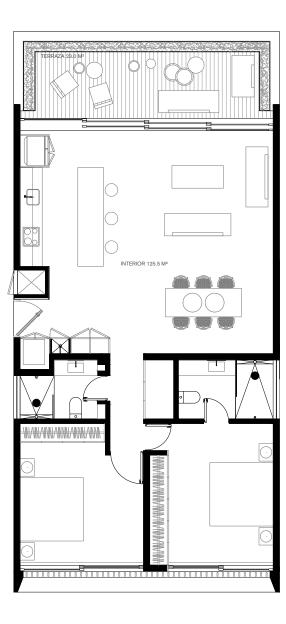

# Level one residence 12

The first level middle unit features two bedroom with ensuite bathrooms and open living / dining / kitchen area opening directly to a well-sized terrace. The terrace is conveniently wrapped with planters and greenery for privacy, prolonging the unit's green views.

Interior area: (125.5 m²)

Ground floor storage: (2.2 m²)

Terrace: (23 m²)

Total area: (150.7 m<sup>2</sup>)

N A T U R E

I N S P I R E D