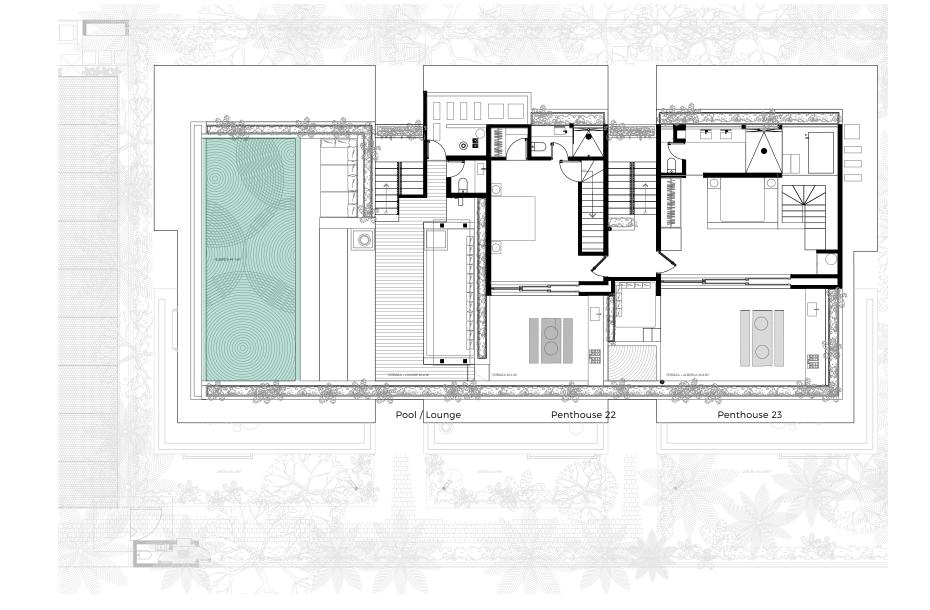

Interior area: (137.6 m²)

Ground floor storage: (2.2 m²)

K A L I

Terrace: (36.2 m<sup>2</sup>)

Total area: (176 m²)

Level two residence 22

This beautiful penthouse is developed over two floors and offers two bedrooms with en-suit bathrooms and social areas on the main level, and a lock-off third bedroom with a spacious outdoor terrace, outdoor lounge and barbecque on the rooftop.

The rooftop has access to the main pool and social areas of the building.

Interior area: (168.7 m²)

Ground floor storage: (2.2 m²)

Terrace: (50.5 m<sup>2</sup>)
Total area: (221.4 m<sup>2</sup>)

Level two residence 23

The most spacious residence. The main penthouse is developed over two floors and offers two bedrooms with en-suit bathrooms, social areas and a wraparound terrace on the main level, and a lock-off third bedroom with a luxurious en-suite bathroom, outdoor terrace with lounge, plunge pool and barbecque on the rooftop.

Interior area: (202.2 m²)

Ground floor storage: (2.2 m²)

Terrace: (96.9 m²)

Pool: (4.8 m<sup>2</sup>)

Total area: (306.1 m²)

Level three Kali pool & lounge The rooftop features a large pool and lounge for the guests to enjoy. The west facing view is the most perfect place to enjoy the incredible Tulum's sunsets while sipping on a cocktail, cooling off from a busy day or simply enjoying the astonishing views over the tree tops.