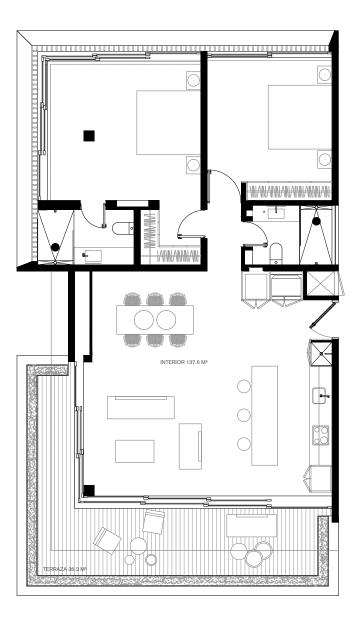

## Level one residences 11 & 13

The first level corner units have a large wraparound terrace, with views over the surrounding jungle. The terraces will be conveniently wrapped with planters and greenery to protect each unit's privacy.

Residences 11 and 13 have two bedroom with en-suite bathrooms and open living / dining / kitchen area opening directly to the terrace.

Interior area: (137.6 m²)

Ground floor storage: (2.2 m<sup>2</sup>)

Terrace: (36.2 m<sup>2</sup>)

Total area: (176 m²)