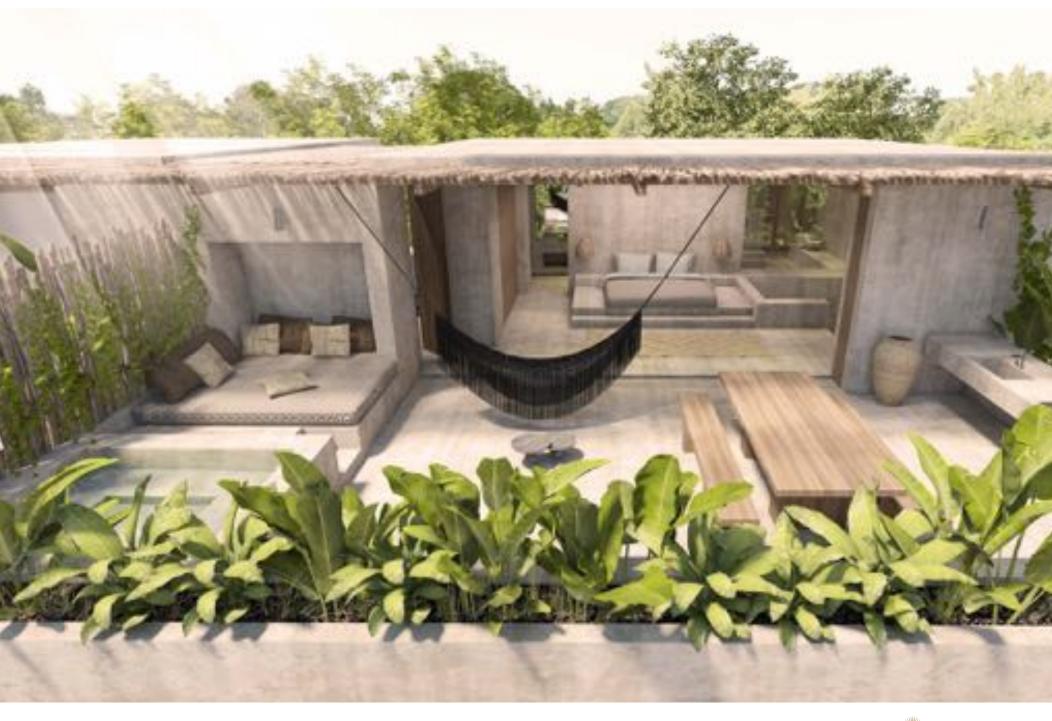

Interior area: (202.2 m²)

Ground floor storage: (2.2 m²)

Terrace: (96.9 m²)

Pool: (4.8 m<sup>2</sup>)

Total area: (306.1 m²)

Level three Kali pool & lounge The rooftop features a large pool and lounge for the guests to enjoy. The west facing view is the most perfect place to enjoy the incredible Tulum's sunsets while sipping on a cocktail, cooling off from a busy day or simply enjoying the astonishing views over the tree tops.