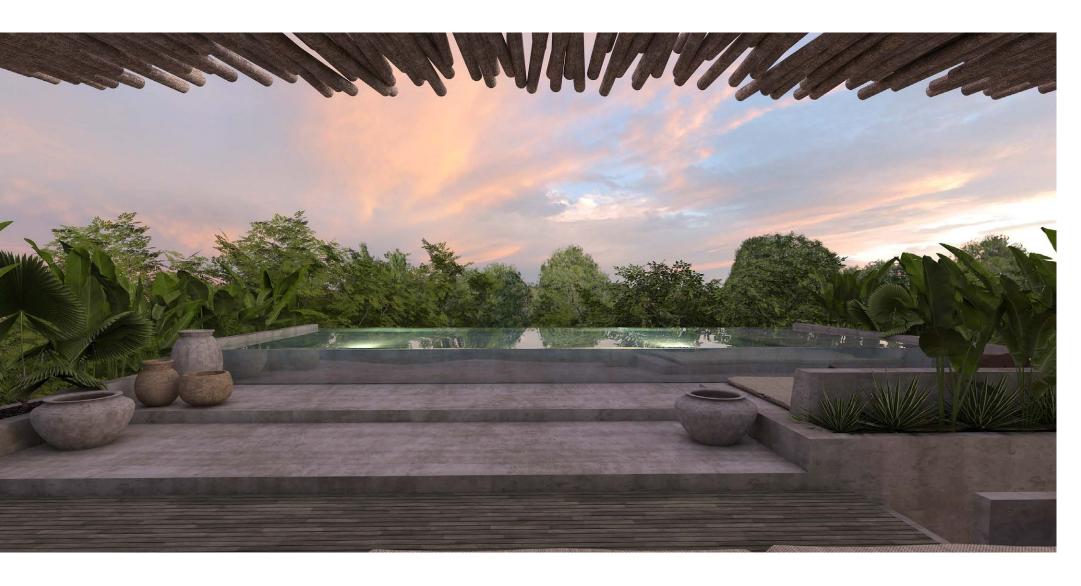

Interior area: (202.2 m²)

Ground floor storage: (2.2 m²)

Terrace: (96.9 m²)

Pool: (4.8 m<sup>2</sup>)

Total area: (306.1 m²)

Level three Kali pool & lounge The rooftop features a large pool and lounge for the guests to enjoy. The west facing view is the most perfect place to enjoy the incredible Tulum's sunsets while sipping on a cocktail, cooling off from a busy day or simply enjoying the astonishing views over the tree tops.