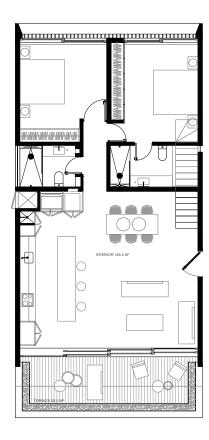

# Level one residence 12

The first level middle unit features two bedroom with ensuite bathrooms and open living / dining / kitchen area opening directly to a well-sized terrace. The terrace is conveniently wrapped with planters and greenery for privacy, prolonging the unit's green views.

Interior area: (125.5 m²)

Ground floor storage: (2.2 m²)

Terrace: (23 m²)

Total area: (150.7 m<sup>2</sup>)

N A T U R E

I N S P I R E D