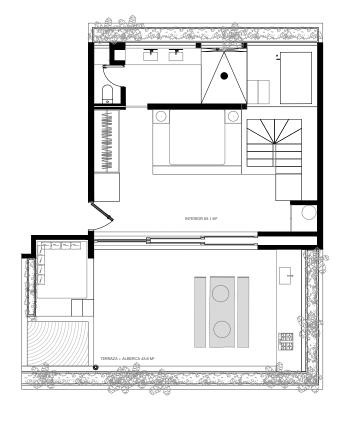

#### Level two residence 21

The second level corner unit has a large wraparound terrace and tree top views. The terrace features a wraparound planter with tropical greenery providing privacy.

Residence 21 has two bedroom with en-suite bathrooms and open living / dining / kitchen area opening directly to the terrace.

Interior area: (137.6 m²)

Ground floor storage: (2.2 m²)

K A L I

Terrace: (36.2 m<sup>2</sup>)

Total area: (176 m²)

Level two residence 22

This beautiful penthouse is developed over two floors and offers two bedrooms with en-suit bathrooms and social areas on the main level, and a lock-off third bedroom with a spacious outdoor terrace, outdoor lounge and barbecque on the rooftop.