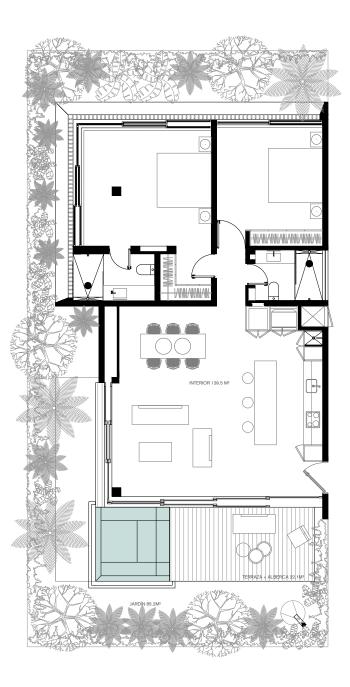

# Ground floor residences 1 & 3

Oround floor corner units have a wrap around private garden to enjoy the lush landscape from the comfort of your own home.

These spacious two bedroom with en-suite bathroom units feature a large shaded private terrace with private plunge pool.

Interior area: (139.5 m²)

Ground floor storage: (2.2 m²)

Terrace: (14.5 m²)

Plunge pool: (7.5 m²)

Garden: (85.2 m²)

Total area: (249 m²)