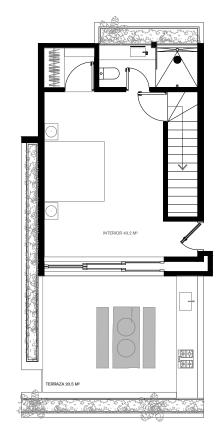

# Ground floor residences 1 & 3

Oround floor corner units have a wrap around private garden to enjoy the lush landscape from the comfort of your own home.

These spacious two bedroom with en-suite bathroom units feature a large shaded private terrace with private plunge pool.

Interior area: (139.5 m²)

Ground floor storage: (2.2 m²)

Terrace: (14.5 m²)

Plunge pool: (7.5 m²)

Garden: (85.2 m²)

Total area: (249 m²)