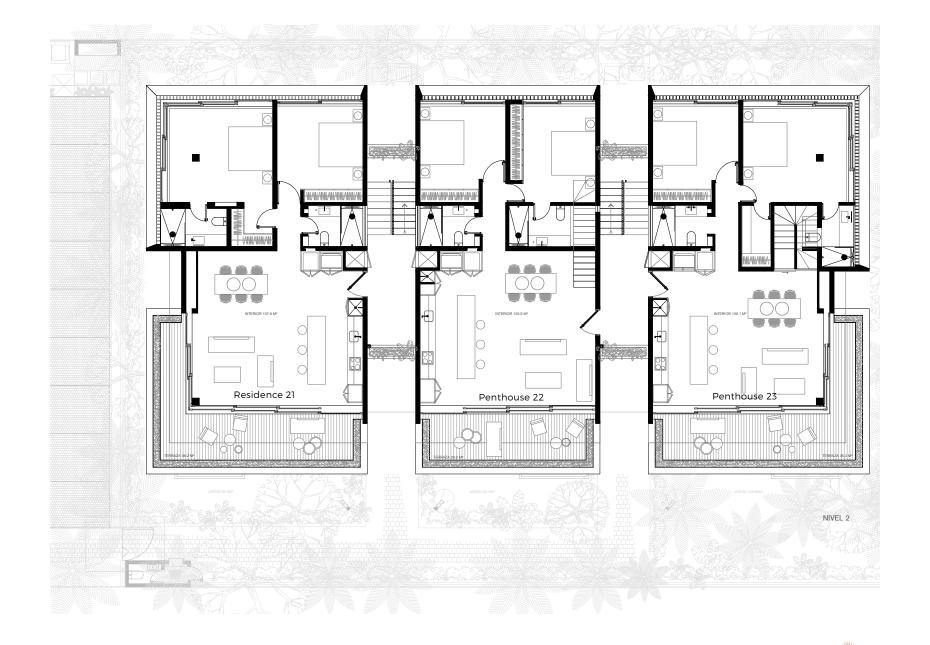

#### Level two residence 21

The second level corner unit has a large wraparound terrace and tree top views. The terrace features a wraparound planter with tropical greenery providing privacy.

Residence 21 has two bedroom with en-suite bathrooms and open living / dining / kitchen area opening directly to the terrace.

Interior area: (137.6 m²)

Ground floor storage: (2.2 m²)

K A L I

Terrace: (36.2 m<sup>2</sup>)

Total area: (176 m²)

Level two residence 22

This beautiful penthouse is developed over two floors and offers two bedrooms with en-suit bathrooms and social areas on the main level, and a lock-off third bedroom with a spacious outdoor terrace, outdoor lounge and barbecque on the rooftop.

The rooftop has access to the main pool and social areas of the building.

Interior area: (168.7 m²)

Ground floor storage: (2.2 m²)

Terrace: (50.5 m<sup>2</sup>)
Total area: (221.4 m<sup>2</sup>)

Level two residence 23

The most spacious residence. The main penthouse is developed over two floors and offers two bedrooms with en-suit bathrooms, social areas and a wraparound terrace on the main level, and a lock-off third bedroom with a luxurious en-suite bathroom, outdoor terrace with lounge, plunge pool and barbecque on the rooftop.

Interior area: (202.2 m²)

Ground floor storage: (2.2 m²)

Terrace: (96.9 m²)

Pool: (4.8 m<sup>2</sup>)

Total area: (306.1 m²)

Level three Kali pool & lounge The rooftop features a large pool and lounge for the guests to enjoy. The west facing view is the most perfect place to enjoy the incredible Tulum's sunsets while sipping on a cocktail, cooling off from a busy day or simply enjoying the astonishing views over the tree tops.