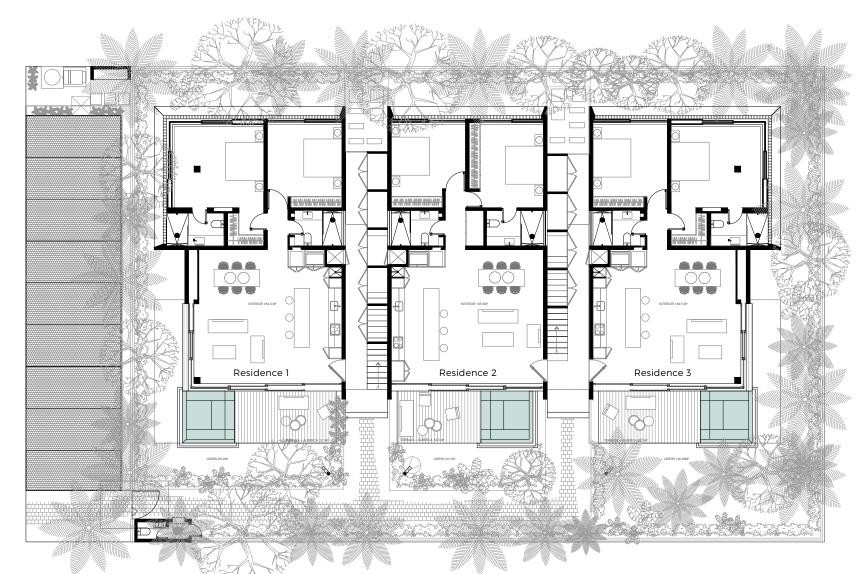

PLANTA BAJA

# Ground floor residences 1 & 3

Oround floor corner units have a wrap around private garden to enjoy the lush landscape from the comfort of your own home.

These spacious two bedroom with en-suite bathroom units feature a large shaded private terrace with private plunge pool.

Interior area: (139.5 m²)

Ground floor storage: (2.2 m²)

Terrace: (14.5 m²)

Plunge pool: (7.5 m²)

Garden: (85.2 m²)

Total area: (249 m²)

## Ground floor residence 2

The ground floor middle unit features two private gardens: one opens to the living area with both terrace and private plunge pool; and one private garden opening to the bedrooms. This two bedroom with en-suite bathrooms and open living / dining / kitchen area offers an efficient floor plan, making it a great option for the price.

Interior area: (125.5 m²)

Ground floor storage: (2.2 m²)

Terrace: (12 m²)

Plunge pool: (7.5 m<sup>2</sup>)

Garden: 42.1 m²)

Total area: (189.3 m²)

S P A C I O U S &

C O M F O R T A B L E