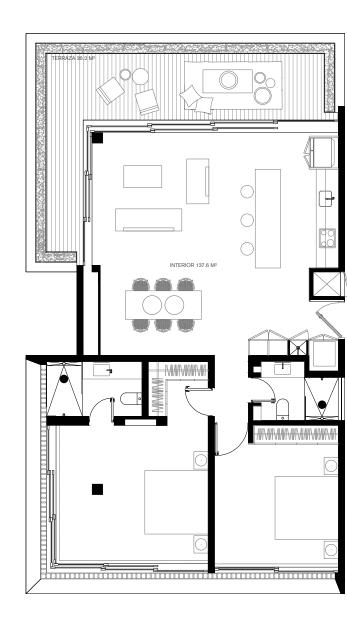

## Level one residences 11 & 13

The first level corner units have a large wraparound terrace, with views over the surrounding jungle. The terraces will be conveniently wrapped with planters and greenery to protect each unit's privacy.

Residences 11 and 13 have two bedroom with en-suite bathrooms and open living / dining / kitchen area opening directly to the terrace.

Interior area: (137.6 m²)

Ground floor storage: (2.2 m<sup>2</sup>)

Terrace: (36.2 m<sup>2</sup>)

Total area: (176 m²)