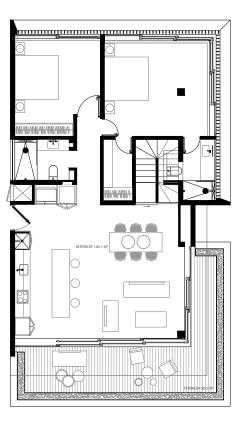

## Level one residences 11 & 13

The first level corner units have a large wraparound terrace, with views over the surrounding jungle. The terraces will be conveniently wrapped with planters and greenery to protect each unit's privacy.

Residences 11 and 13 have two bedroom with en-suite bathrooms and open living / dining / kitchen area opening directly to the terrace.

Interior area: (137.6 m²)

Ground floor storage: (2.2 m<sup>2</sup>)

Terrace: (36.2 m<sup>2</sup>)

Total area: (176 m²)