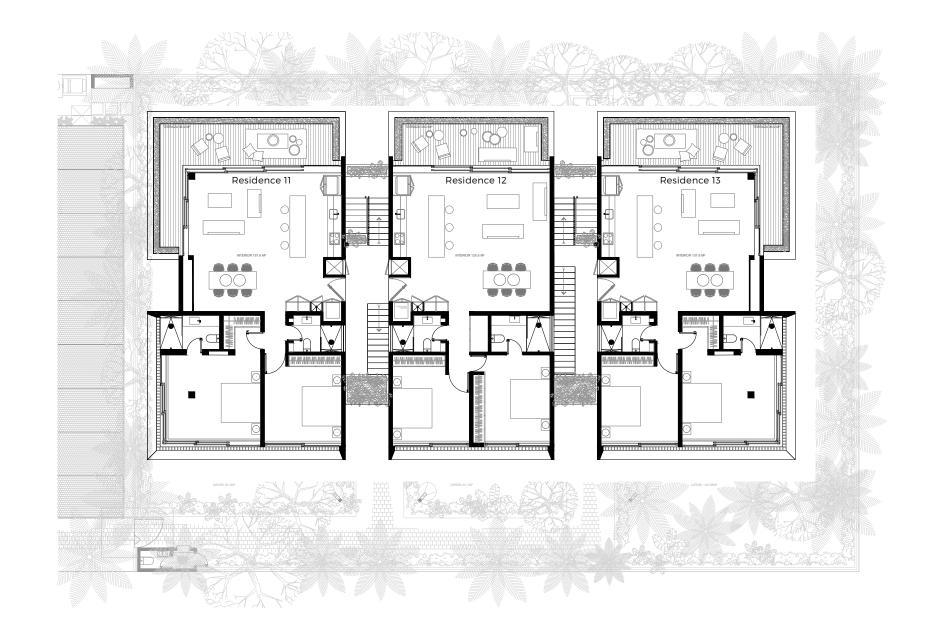

## Level one residences 11 & 13

The first level corner units have a large wraparound terrace, with views over the surrounding jungle. The terraces will be conveniently wrapped with planters and greenery to protect each unit's privacy.

Residences 11 and 13 have two bedroom with en-suite bathrooms and open living / dining / kitchen area opening directly to the terrace.

Interior area: (137.6 m²)

Ground floor storage: (2.2 m<sup>2</sup>)

Terrace: (36.2 m<sup>2</sup>)

Total area: (176 m²)

# Level one residence 12

The first level middle unit features two bedroom with ensuite bathrooms and open living / dining / kitchen area opening directly to a well-sized terrace. The terrace is conveniently wrapped with planters and greenery for privacy, prolonging the unit's green views.

Interior area: (125.5 m²)

Ground floor storage: (2.2 m²)

Terrace: (23 m²)

Total area: (150.7 m<sup>2</sup>)

N A T U R E

I N S P I R E D