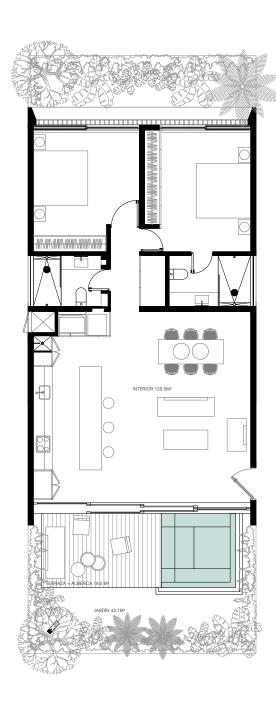

## Ground floor residence 2

The ground floor middle unit features two private gardens: one opens to the living area with both terrace and private plunge pool; and one private garden opening to the bedrooms. This two bedroom with en-suite bathrooms and open living / dining / kitchen area offers an efficient floor plan, making it a great option for the price.

Interior area: (125.5 m²)

Ground floor storage: (2.2 m²)

Terrace: (12 m²)

Plunge pool: (7.5 m<sup>2</sup>)

Garden: 42.1 m²)

Total area: (189.3 m²)

S P A C I O U S &

C O M F O R T A B L E